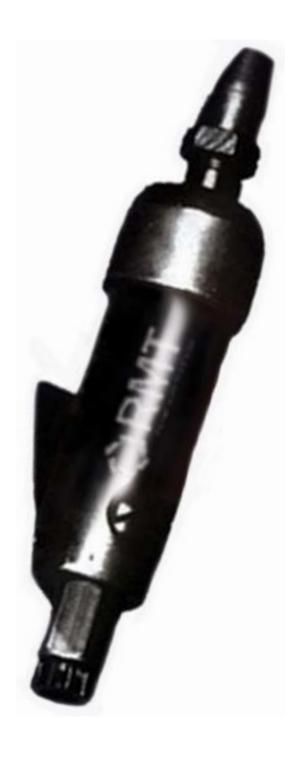

## What is good about it?

- Light weight
- High torque
- Lever operated
- It has an 6mm Collet
- Hardened and ground motor parts

## **Specification**

| Model #         | RMT DG 313 |          |
|-----------------|------------|----------|
| Collet Size     | 6 mm       | 0.24"    |
| Free Speed      | 35000 rpm  |          |
| Weight          | 0.6 kg     | 1.32 lb  |
| Air Consumption | 4 cfm      | 1.89 l/s |
| Air Pressure    | 90 psi     | 6 bar    |
| Air Inlet       | 6.35 mm    | 1/4"     |
| Length          | 140 mm     | 5.5"     |